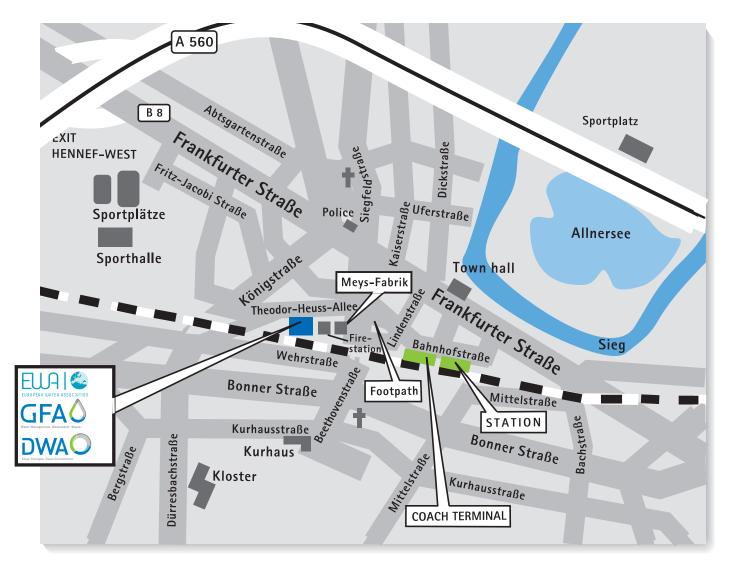

## How to reach us

## By car:

Motorway A 3 until motorway intersection Bonn/ Siegburg, or motorway A 59 until motorway intersection St. Augustin, then onto motorway A 560 direction Hennef, exit Hennef-West and then turn right towards Hennef.

## By railway:

- Train connection with ICE until Siegburg, then continue your journey either by bus no. 510, train no. S 12 or with train no. RE 9 alighting at Hennef, then 7 minutes walk
- From central station Köln with alighting at Hennef, then 7 minutes walk train no. S 12, or with train no. RE 9
- From central station Bonn with tram no. 66 until Siegburg, for continuation of journey; see point one